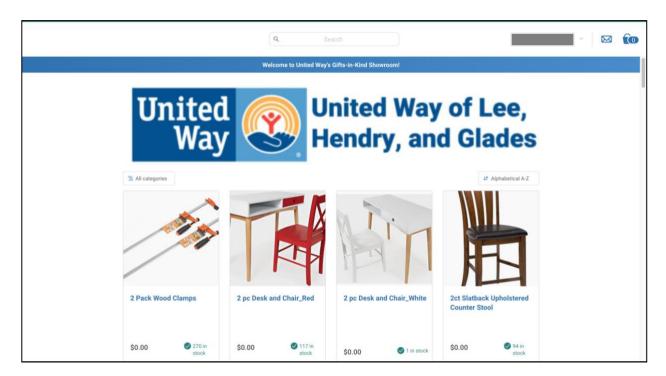

## InFlow Account Instructions

**Step 3:** Create a password. The email you received the invitation through will be used for the account.

**Step 4:** Use the website! Showroom is here as a resource for <u>you</u>. Don't hesitate to order what you need.