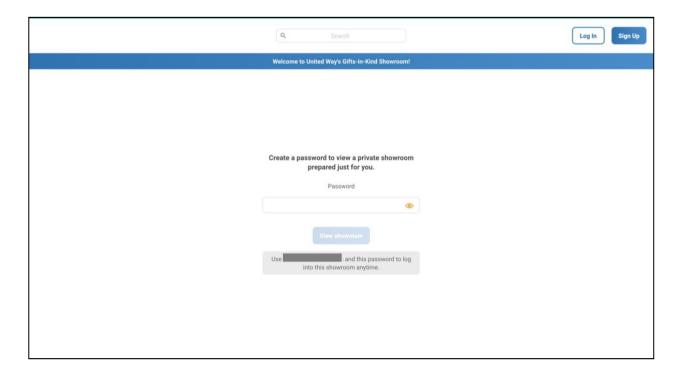

## InFlow Account Instructions

**Step 3:** Create a password. The email you received the invitation through will be used for the account.

**Step 4:** Use the website! Showroom is here as a resource for <u>you</u>. Don't hesitate to order what you need.