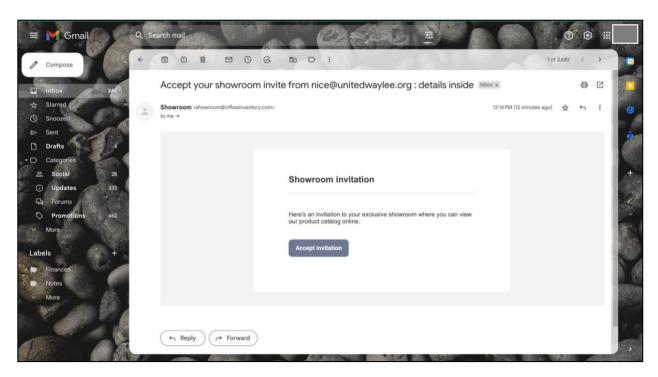

**Step 2:** Check your inbox for an invitation email from Showroom and accept the invitation. This may appear in your general inbox or in a different category so be sure to check your junk mail.