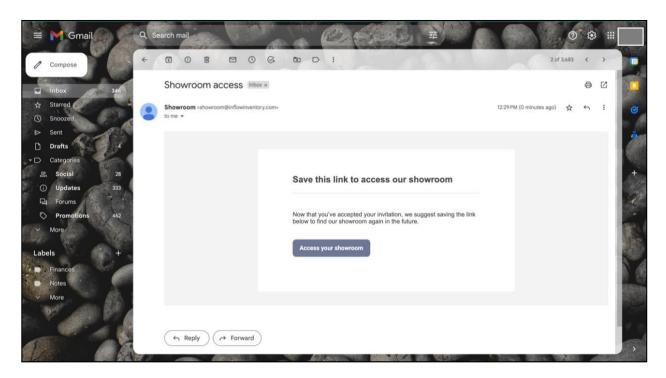

# InFlow Account Instructions

**Step 5:** Save the link! You will receive a second email reminding you to save the link to access the website again. This is also a good time to save your password as well.