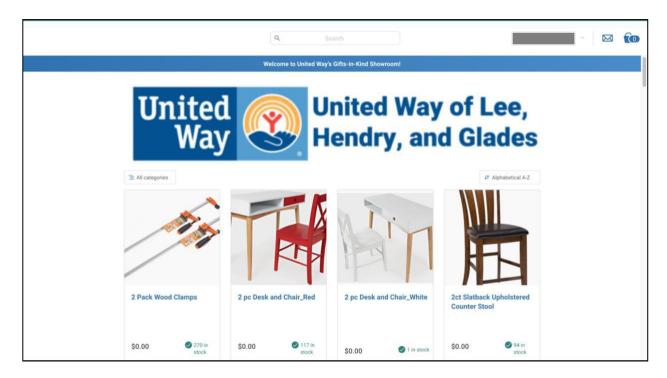

## Introduction

InFlow is an inventory website that will give you access to the United Way's inventory of donated goods. After setting up your account, you will be able to order furniture, tools, and more for your agency and clients at no cost to you.

**Step 4:** Use the website! Showroom is here as a resource for <u>you</u>. Don't hesitate to order what you need.