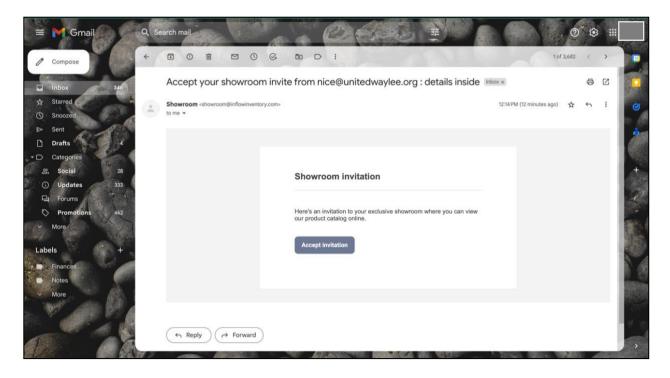

**Step 2:** Check your inbox for an invitation email from Showroom and accept the invitation. This may appear in your general inbox or in a different category so be sure to check your junk mail.

**Step 3:** Create a password. The email you received the invitation through will be used for the account.